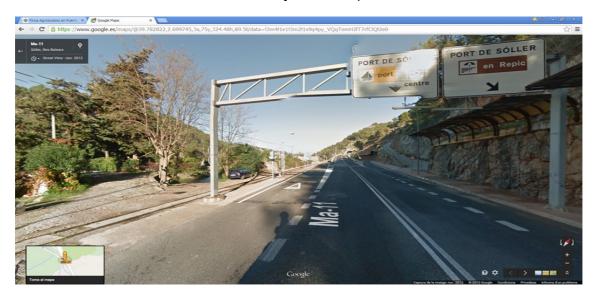

## **Directions**

When you leave the airport, take the road MA-20 straight on and take the exit Soller- Bunyola. At the take the second exit MA-11 direction to Sóller. In Sóller, take direction to Puerto de Sóller- Platja de'n Repic.