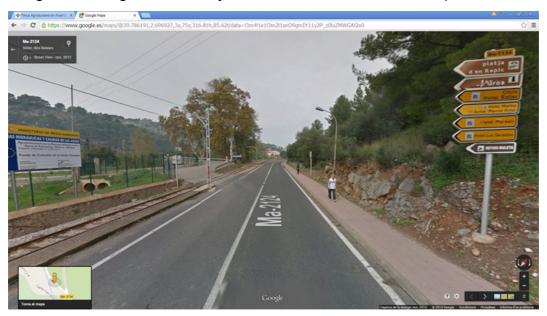

At the next prompt, just after a big water deposit wrapped stone will be to the left, to get to the Platja d'en Repic, Ma 1134 road. Turn on the left to across a bridge and straight on this way until a Restaurant, called Campo Sol.