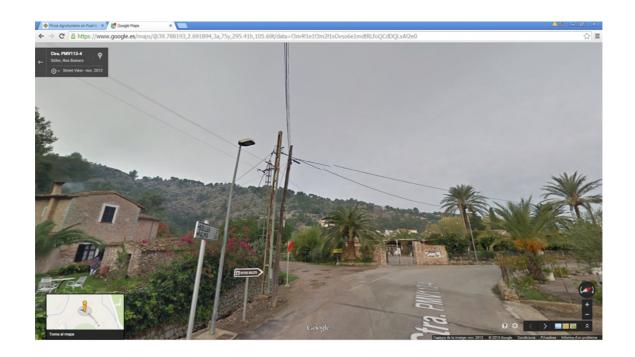

When you arrive at restaurant "Campo Sol" next picture; turn left to the agroturism (two miles of mountain road).